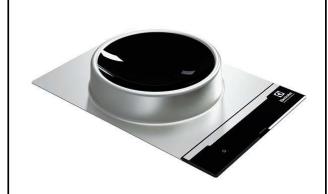

#### Item No.

Plug-in 1 Phase Induction Wok deisgned for drop in installations, entirely constructed in heavy duty AISI 304 Stainless steel. 6 mm thick glass-ceramic wok bowl cuvette (290 mm diameter), for durability and easy cleaning. Glass touch display on top for maximum visibility with power settings and timer. 2-color user interface (white and red) for better readability. Lock function stops your settings to be accidentally modified during working. Hot surface warning to prevent injuries. Automatic pan reconigtion and rapid heat trasfer directly to the pan. Cord and plug included. IPx4 water protection.

#### **Main Features**

- Plug in unit designed for drop in installations.
- 2-color user interface (white and red) for better readability.
- Automatic pan detection to transfer power only when pan is present.
- Glass touch display on top for maximum visibility.
- Power level settings from 1 to 10.
- Timer function can be used to set the cooking time, switching off the zone automatically at the end of the time set.
- High impact, heavy duty glass-ceramic wok bowl for durability and easy cleaning.
- Self-diagnostics: an error code is displayed (Exxx) in case of dysfunction.

#### Construction

- Heavy duty AISI 304 Stainless steel construction.
- One induction wok shaped bowl with couvette diameter of 290mm and 6mm thick.
- Cord and plug included.
- IPx4 water protection.