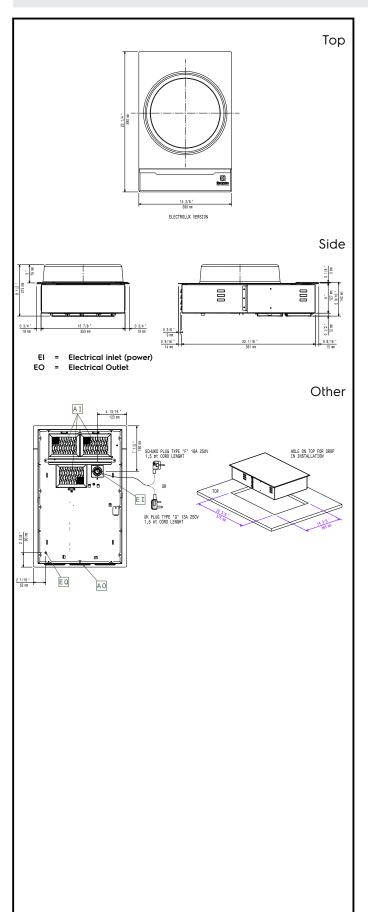

## **Electric**

Supply voltage: 220-240 V/1N ph/50-60 Hz

**Total Watts:** 3.5 kW Plug type: CE-SCHUKO

Minimum Circuit Ampacity (MCA):

16A

## **Key Information:**

| 400 mm |
|--------|
| 397 mm |
| 392 mm |
| 592 mm |
| 203 mm |
| 16 kg  |
|        |